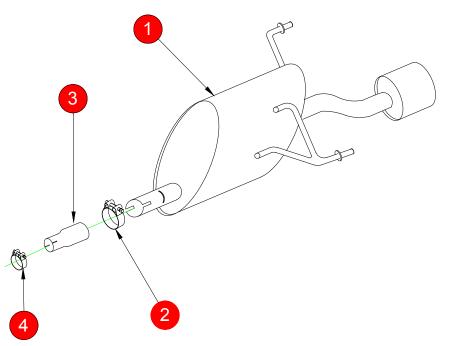

## FITTING INSTRUCTIONS

|       |                                                                                                                                                                                                                     |          | FIT TING INSTRUCTIONS       |
|-------|---------------------------------------------------------------------------------------------------------------------------------------------------------------------------------------------------------------------|----------|-----------------------------|
| CAR   | Astra MK5 Hatch/Sporthatch                                                                                                                                                                                          | PART NO. | SVXB042                     |
| YEAR  | 05-09                                                                                                                                                                                                               | FIT KITS | 065 FK                      |
| NOTES | Depending on which model you have, will depend on which adaptor<br>and clamp you need to use. The table below shows you what clamp<br>to use with the adaptor.<br>Rear siencer for cars with no cut out in valance. | FEATURES | Pipe diameter:- 63.5mm/2.5" |

| NO.     | PART NO.   | DESCRIPTION                                | QTY   | E-MARK     | N/A      |
|---------|------------|--------------------------------------------|-------|------------|----------|
| 1       | 709GM47    | Rear Silencer                              | 1     | DATE       | 24/10/11 |
| Fit Kit |            |                                            | ISSUE | 01         |          |
|         |            |                                            |       | AUTHORISED | T.ROWLEY |
| 2       | Z016.10064 | 65mm H/D Clamp                             | 1     |            |          |
| 3a      | AD05       | Adaptor 63.5mm - 55.5mm (Use with item 4a) | 1     |            |          |
| 3b      | AD06       | Adaptor 63.5mm - 50.5mm (Use with item 4b) | 1     |            |          |
| 3c      | AD08       | Adaptor 63.5mm - 45.5mm (Use with item 4c) | 1     |            |          |
| 4a      | Z016.10004 | 55-59mm Clamp                              | 1     |            |          |
| 4b      | Z016.10002 | 51-55mm Clamp                              | 1     |            |          |
| 4c      | Z016.10003 | 47-51mm Clamp                              | 1     |            |          |